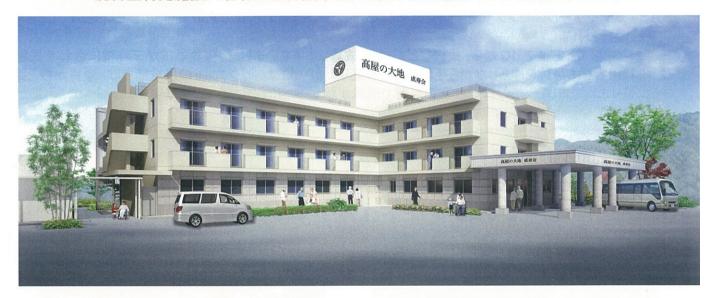

### 高屋の大地成寿園

### 1期生スタッフ募集

## H26年4月 東広島市高屋町に

### 介護付き有料老人ホームが開設

混合型特定施設入居者生活介護事業(44床)の指定を受ける介護保険事業です

| 看護師(正看·准看) 介護士 生活相談員 | 正職員正職員正職員 | 基本給:170,000~250,000円/月 賞与4.7ヵ月/年 |
|----------------------|-----------|----------------------------------|
|                      |           | 資格手当:10,000円/月(正看護師·准看護師)        |
|                      |           | 夜勤手当:5,000/回                     |
|                      |           | 基本給:144,000~170,000円/月 賞与4.7ヵ月/年 |
|                      |           | 資格手当:20,000円/月(介護福祉士)            |
|                      |           | 夜勤手当:5,000/回                     |
|                      |           | 基本給:160,000~190,000円/月 賞与4.7ヵ月/年 |
|                      |           | 資格手当:20,000円/月(社会福祉士)            |
| ケアマネージャー             | 正職員       | 基本給: 200,000円/月 賞与4.7ヵ月/年        |
|                      |           | 資格手当:15,000円/月(介護支援専門員)          |
|                      |           | 調整手当:10,000円/月                   |
|                      |           | ※特定施設計画作成担当者としての業務               |
| 調理員                  | パート       | 時給:800円、 1,000円(早朝)              |

### 介護付き有料老人ホーム 44床 全室個室トイレ付

### ショートステイ(短期入所生活介護)10床を併設

一期生スタッフとして、

高齢者の笑顔のお手伝いをしてみませんか?

勤務地:東広島市高屋町大畠129-3(県道59号線沿い デイサービスセンター高屋の隣)

面接日 9月7日(土)

時間 10:00~

場所

高屋西地域センター