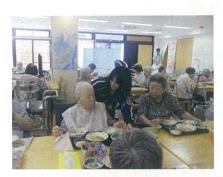

#### 広中央中学校・白岳中学校より職場体験に

特別養護老人ホーム・老人保健施設・デイサービス・デイケア・ケアハウスにそれぞれ分かれて、食事の配膳やレクリエーションなど体験していただきました。「お茶はどうですか?」とご利用者様に寄り添いながら、話しかけたりしながら、いろんなことを学んでいただきました。もし将来、福祉の仕事に就く場合は、是非成寿園に来てください。

デイサービスにてお食事の時間

この日は特養でお誕生日会が行われ、中学生さん とのふれあいに笑顔が溢れていました。 ケーキを食べさせてもらって嬉しそうでした。