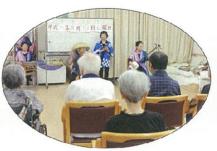

## 三味線演奏訪問

(東広島市高屋町)

8月31日デイサービスセンター高屋にて安来節保存会江田島能美支部のメンバーによる三味線の演奏会が行われました。

三味線と太鼓で拍子をとりながら、民謡など13曲を披露して下さいました。職員鼻田が三味線に合わせ民謡を歌うと利用者様も身体をゆらしながら手拍子をされ盛り上がりました。リクエストの炭坑節では、全員が歌と踊りさらに盛り上がりました。この日は台風の影響で雨風が強かったにも関わらず、鳴りやまない拍手で、雨音が聞えない程楽しいひと時となりました。