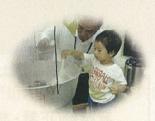

### わたあめ作り

(広成寿園)

#### 成看託児所の子供たちがデイサービス成寿園におでかけ

8月17日、デイサービス成寿園にて、成看託児所の子供たちと一緒にわたあめ作りが行われました。赤色と白色のザラメを選んでもらい、屋台にあるような機械で、割りばしをくるくるとまわして上手に作られていました。

ご利用者様は、懐かしい味と可愛い子供たちに笑顔になられ、とても賑やかなわたあめ作りとなりました。