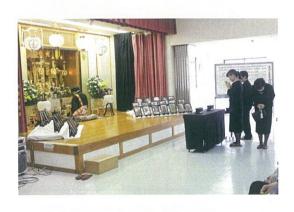

## 広成寿会合同慰室祭 專德寺様 (広成寿園)

特別養護老人ホーム成寿園2階にて

8月6日、平成24年8月~平成25年8月の間にご逝去された方々の合同慰霊祭が執り行われました。 長浜の専徳寺御住職にお越し頂き、厳かに初盆の供養を行いました。

ご遺族の方々、入所者様に参列して頂き読経の流れる中、ご遺族様より焼香され入所者様、 職員が故人を偲び心からご冥福をお祈りいたしました。