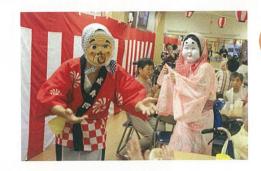

## グループホーム田口 納涼祭

(西条町田口)

8月24日グループホーム田口にて第5回納涼祭が行われました。 大林施設長のあいさつで始まり職員の小林が司会を勤めご利用者の皆様とご家族様と 一緒になって楽しんで頂きました。

大林施設長による挨拶

おかめひょっとこ 登場に大喜び!

風船ゲットです!!

大物が釣れました!!

ひょっとこお踊りをご一緒に・・・