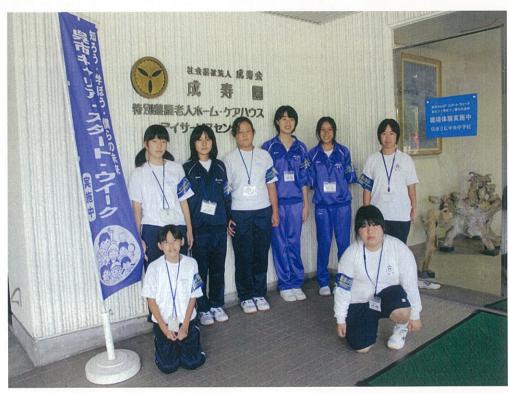

## キャリアスタートウィーク

### 広成寿園にて中学生職場体験

8月22日~28日の間、広中央中学校と白岳中学校の2年生の生徒さんがキャリア・スタート・ウィーク (職場体験学習)に来られました。毎年この時期に、仕事を実際に体験する事により、働く事の喜びや、時には厳しさを学び社会人として自立していくことができるよう、生徒が「生きる力」を身につける事を目的として行われています。

将来どのような職業に就いても、この体験を通じて学んだ事はきっと役にたつと思います。将来が楽しみですね。

#### 広中央中学校・白岳中学校より職場体験に

特別養護老人ホーム・老人保健施設・デイサービス・デイケア・ケアハウスにそれぞれ分かれて、食事の配膳やレクリエーションなど体験していただきました。「お茶はどうですか?」とご利用者様に寄り添いながら、話しかけたりしながら、いろんなことを学んでいただきました。もし将来、福祉の仕事に就く場合は、是非成寿園に来てください。

デイサービスにてお食事の時間

この日は特養でお誕生日会が行われ、中学生さん とのふれあいに笑顔が溢れていました。 ケーキを食べさせてもらって嬉しそうでした。