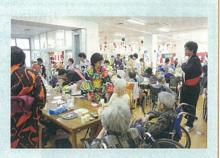

## 三味線演奏訪問

(東広島市高屋町)

8月31日デイサービスセンター高屋にて安来節保存会江田島能美支部のメンバーによる三味線の演奏会が行われました。

三味線と太鼓で拍子をとりながら、民謡など13曲を披露して下さいました。職員鼻田が三味線に合わせ民謡を歌うと利用者様も身体をゆらしながら手拍子をされ盛り上がりました。リクエストの炭坑節では、全員が歌と踊りさらに盛り上がりました。この日は台風の影響で雨風が強かったにも関わらず、鳴りやまない拍手で、雨音が聞えない程楽しいひと時となりました。