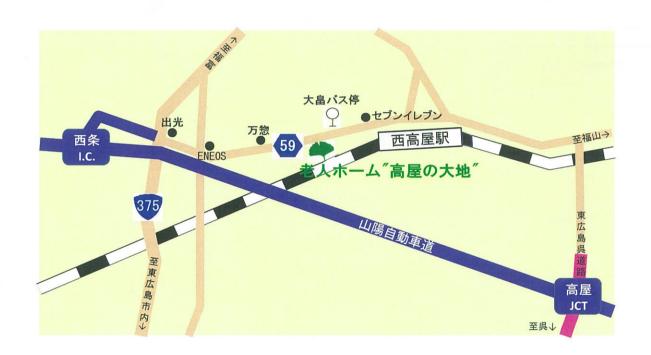

### 高屋の大地成寿園

### 1期生スタッフ募集

## H26年4月 東広島市高屋町に

### 介護付き有料老人ホームが開設

混合型特定施設入居者生活介護事業(44床)の指定を受ける介護保険事業です

| 看護師(正看·准看) 介護士 生活相談員 | 正職員正職員正職員 | 基本給:170,000~250,000円/月 賞与4.7ヵ月/年 |
|----------------------|-----------|----------------------------------|
|                      |           | 資格手当:10,000円/月(正看護師·准看護師)        |
|                      |           | 夜勤手当:5,000/回                     |
|                      |           | 基本給:144,000~170,000円/月 賞与4.7ヵ月/年 |
|                      |           | 資格手当:20,000円/月(介護福祉士)            |
|                      |           | 夜勤手当:5,000/回                     |
|                      |           | 基本給:160,000~190,000円/月 賞与4.7ヵ月/年 |
|                      |           | 資格手当:20,000円/月(社会福祉士)            |
| ケアマネージャー             | 正職員       | 基本給: 200,000円/月 賞与4.7ヵ月/年        |
|                      |           | 資格手当:15,000円/月(介護支援専門員)          |
|                      |           | 調整手当:10,000円/月                   |
|                      |           | ※特定施設計画作成担当者としての業務               |
| 調理員                  | パート       | 時給:800円、 1,000円(早朝)              |

### 介護付き有料老人ホーム 44床 全室個室トイレ付

### ショートステイ(短期入所生活介護)10床を併設

一期生スタッフとして、

高齢者の笑顔のお手伝いをしてみませんか?

勤務地:東広島市高屋町大畠129-3(県道59号線沿い デイサービスセンター高屋の隣)

面接日 9月7日(土)

時間 10:00~

場所

高屋西地域センター