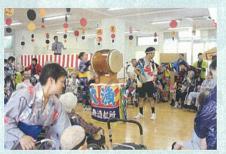

# %源夏祭切

#### (豊浜町大浜)

的当て・風船釣り・ 射的・スーパーボー ルすくい等の出店の 数々!!

老健職員による綿菓子・かき氷。 厨房の方々による愛情の込もった アイスクリン等の屋台!!

職員・入所者の方々・ デイケア利用者の方々 による炭坑節等・・・

第7回 大浜納涼祭が8月6日(火)老健大浜デイケアルームにて盛大に開催されました。 今年の納涼祭は新入職員平谷と八木の漫才のような司会に、祭りが始まる前からフロア内に は大きな笑い声が起こっていました。