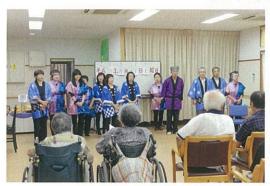

## 広成寿会合同慰室祭 專德寺様 (広成寿園)

特別養護老人ホーム成寿園2階にて

8月6日、平成24年8月~平成25年8月の間にご逝去された方々の合同慰霊祭が執り行われました。 長浜の専徳寺御住職にお越し頂き、厳かに初盆の供養を行いました。

ご遺族の方々、入所者様に参列して頂き読経の流れる中、ご遺族様より焼香され入所者様、 職員が故人を偲び心からご冥福をお祈りいたしました。