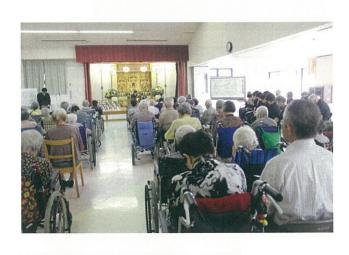

## 広成寿会合同慰室祭 專德寺様 (広成寿園)

特別養護老人ホーム成寿園2階にて

8月6日、平成24年8月~平成25年8月の間にご逝去された方々の合同慰霊祭が執り行われました。 長浜の専徳寺御住職にお越し頂き、厳かに初盆の供養を行いました。

ご遺族の方々、入所者様に参列して頂き読経の流れる中、ご遺族様より焼香され入所者様、 職員が故人を偲び心からご冥福をお祈りいたしました。