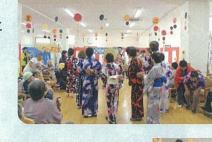

## グループホーム田口 納涼祭

(西条町田口)

8月24日グループホーム田口にて第5回納涼祭が行われました。 大林施設長のあいさつで始まり職員の小林が司会を勤めご利用者の皆様とご家族様と 一緒になって楽しんで頂きました。

大林施設長による挨拶

おかめひょっとこ 登場に大喜び!

風船ゲットです!!

大物が釣れました!!

ひょっとこお踊りをご一緒に・・・

浴衣姿で、一曲どうぞ!!

ちょうちんも並んで、 雰囲気たっぷりです!!

- ・たこ焼き
- ・そうめん
- ・おにぎり
- ・フランクフルト
- ・デザート

西尾様の乾杯の後、家庭的な雰囲気の 中で久しぶりにご家族と一緒のお食事 を楽しまれました。

皆様美味しそうにペロリと召し上がられていました。

職員手作りの焼きそばやたこ焼き、おにぎりにデザートなどを楽しまれた後、カラオケや魚釣りのゲーム、風船釣りなどの催しが行われました。職員がふんしたひょっとこ踊りは皆様に幸福が訪れますようにと踊られ、これには出てきたときの大きな歓声と鳴りやまない手拍子で、賑やかな納涼祭となりました。最後に入所者様と職員とで炭坑節を踊り、納涼祭を締めくくりました。また来年も楽しみですね。