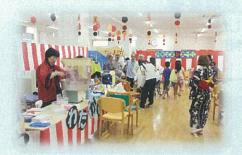

# %源夏祭切

#### (豊浜町大浜)

的当て・風船釣り・ 射的・スーパーボー ルすくい等の出店の 数々!!

老健職員による綿菓子・かき氷。 厨房の方々による愛情の込もった アイスクリン等の屋台!!

職員・入所者の方々・ デイケア利用者の方々 による炭坑節等・・・

第7回 大浜納涼祭が8月6日(火)老健大浜デイケアルームにて盛大に開催されました。 今年の納涼祭は新入職員平谷と八木の漫才のような司会に、祭りが始まる前からフロア内に は大きな笑い声が起こっていました。

夏祭りと言えば・・・・・盆踊りやかき氷、綿菓子等の屋台や出店を思い浮かべると思います。 皆さん、屋台や出店を楽しまれる中で、懐かしい思い出に記憶がよみがえり、 他の利用者の方々と話が弾んでおりました。

また、私ども職員が知らなかった昔の思い出話等も聴く事が出来たり、 新たな発見があり改めて会話をする事の大切さを学ばせて頂きました。 職員も皆様が楽しんで頂けるように一生懸命、計画・準備に取り組んで参りました。 来年の納涼祭も今年以上に盛大に、良りよいものになるよう職員一同努めて参ります。