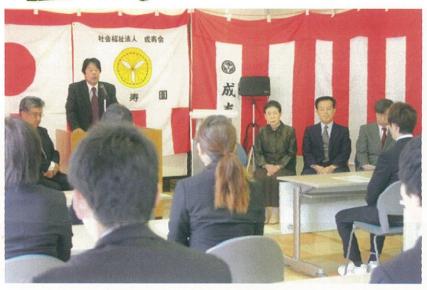

# 入社式

#### (広成寿会)

4月1日、老人保健施設成寿園2階会議室にて26年度成寿会入社式が執り行われました。新田副理事長より、希望に満ちた15名の新入職員に「おめでとうございます。仕事を『やりがい』と『自信』と『誇り』を持って』できるようになって欲しい、職場での人間関係を構築するように努めて欲しい」との挨拶、辞令配布があり、新人職員の自己紹介に続いて、高野理事、丸橋施設長(医師)、桝医師よりお祝いの挨拶がありました。各施設長紹介の後、研修を終えた皆さんはそれぞれ各施設へ配属されました。一日も早く、良い施設、良い職場を作る力になって活躍して頂けるよう大いに期待しています。