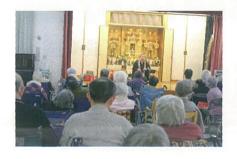

### 法转会 (広成寿園)

3月19日、特別養護老人ホーム2階にて、法話会が執 り行われました。浄徳寺御住職様、仏教婦人会3名様 にお越し頂きました。

ご法話では手を合わせて お念仏をとなえることの 大切さをお教え頂きました。