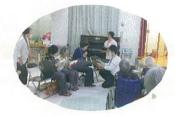

### 法转会 (広成寿園)

3月19日、特別養護老人ホーム2階にて、法話会が執 り行われました。浄徳寺御住職様、仏教婦人会3名様 にお越し頂きました。

ご法話では手を合わせて お念仏をとなえることの 大切さをお教え頂きました。