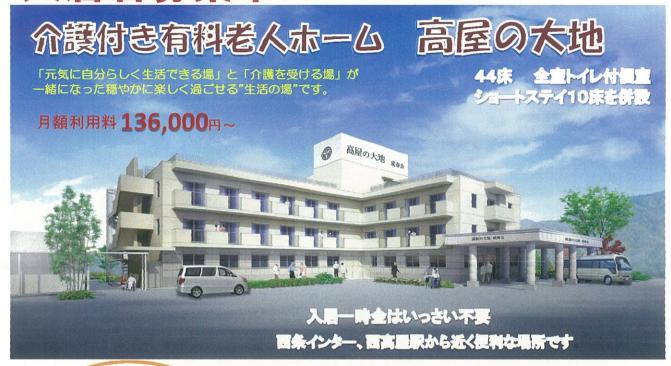

### 「高屋の大地成寿会」内覧会開催

開催日時 平成26年4月27日~4月28日 10:00~15:00

平成26年5月1日有料老人ホーム「高屋の大地 成寿会」が開園するにあたり、皆様へ内覧会を開催することとなりました。ご多用のことと存じますが、是非ご来園下さいますようお願い致します。

お問い合わせ

#### 介護付き有料老人ホーム「高屋の大地成寿会」

〒739-2104 広島県東広島市高屋町大畠129-3

TEL(082)430-7000 担当:寺田·竹内

生活相談員 寺田陽子

生活相談員 竹内 健太

### 高屋町に5月開設

当法人が、これまで 20年近く培ってきた 介護サービスの精神で、 みなさまがたに安心で 充実した」暮らしをご提 供いたします 種々娯楽場所(カラオケ室、喫茶、地域交流室等)を設けております。また、たくさんの"楽しみの場"(陶芸教室、パン作り教室、外出行事等)も提供していきます。「介護が重度」になった場合でも、同様に施設内での生活が続けられるよう特浴や介護器具を設置し、看取りの要望があればできる限り答えていきます。

月額利用料金

単位(円)

| 7 1 DR 1 1/11 1 DZ |      |                               |         |         |         |         |         |         | +17771.17 |
|--------------------|------|-------------------------------|---------|---------|---------|---------|---------|---------|-----------|
|                    |      | 自立                            | 要支援1    | 要支援2    | 要介護1    | 要介護2    | 要介護3    | 要介護4    | 要介護5      |
| 介護保険自己負担額          |      | -                             | 5,880   | 13,590  | 16,800  | 18,840  | 21,000  | 23,040  | 25,140    |
| 家賃                 | Bタイプ | 65,000(トイレを除く居室面積13.6㎡:8.2畳)  |         |         |         |         |         |         |           |
|                    | Aタイプ | 85,000(トイレを除く居室面積17.8㎡:10.8畳) |         |         |         |         |         |         |           |
| 食費                 |      | 51,000                        |         |         |         |         |         |         |           |
| 管理費                |      | 20,000                        |         |         |         |         |         |         |           |
| 合計                 | Bタイプ | 136,000                       | 141,880 | 149,590 | 152,800 | 154,840 | 157,000 | 159,040 | 161,140   |
|                    | Aタイプ | 156,000                       | 161,880 | 169,590 | 172,800 | 174,840 | 177,000 | 179,040 | 181,140   |